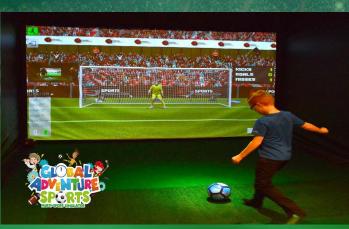

## COMBINE SOFT PLAY WITH SPORTS SIMULATORS TO INCREASE TURNOVER

Soft Play Centres are ideal places for toddlers to meet up and be entertained, on a regular basis in a safe and fun environment. Global Adventure have realised the importance of catering for a much wider age group, than just toddlers. So older brothers, sisters and parents can also be entertained, by having the Ultimate Super Simulator installed. There by increasing the amount spent on food, drink and entrance fees, with a much wider age group. Global Adventure's are able to run Contest Play; so 24+ different Sports Parties can take place, featuring 350+ Game Challenges, on 1,400+ different Sporting Venues.