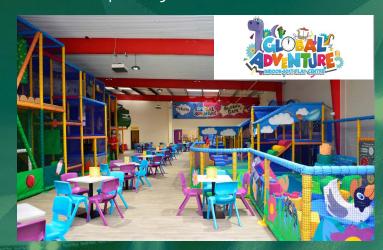

## COMBINE SOFT PLAY WITH SPORTS SIMULATORS TO INCREASE TURNOVER

Soft Play Centres are ideal places for toddlers to meet up and be entertained, on a regular basis in a safe and fun environment. Global Adventure have realised the importance of catering for a much wider age group, than just toddlers. So older brothers, sisters and parents can also be entertained, by having the Ultimate Super Simulator installed. There by increasing the amount spent on food, drink and entrance fees, with a much wider age group. Global Adventure's are able to run Contest Play; so 24+ different Sports Parties can take place, featuring 350+ Game Challenges, on 1,400+ different Sporting Venues.