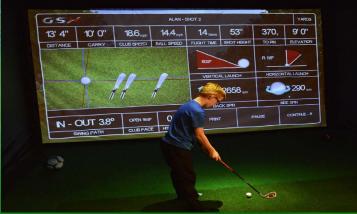

## COMBINE SOFT PLAY WITH SPORTS SIMULATORS TO INCREASE TURNOVER

Soft Play Centres are ideal places for toddlers to meet up and be entertained, on a regular basis in a safe and fun environment. Global Adventure have realised the importance of catering for a much wider age group, than just toddlers. So older brothers, sisters and parents can also be entertained, by having the Ultimate Super Simulator installed. There by increasing the amount spent on food, drink and entrance fees, with a much wider age group. Global Adventure's are able to run Contest Play; so 24+ different Sports Parties can take place, featuring 350+ Game Challenges, on 1,400+ different Sporting Venues.