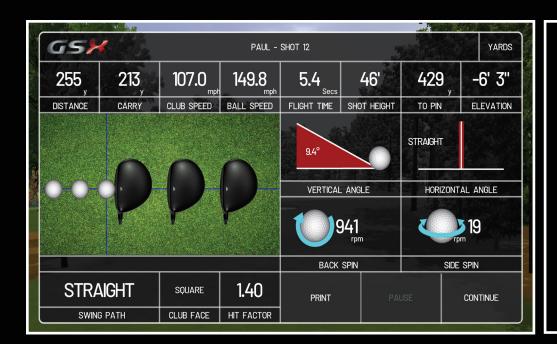

## **GSX VIRTUAL RANGE**

Select the Virtual Range to practise all types of drives, long iron and mid iron shots. During play the analysis pane on the left side of the screen is updated after each shot showing distance, carry, roll, ball speed, club face angle, club head path, side spin, back spin, horizontal and vertical launch angles and offline accuracy

|             | DISTANCE | CARRY         | BALL SPEED | CLUB SPEED | PATH     | FACE   | V. ANGLE | H. ANGLE | BACK SPIN | HIT |
|-------------|----------|---------------|------------|------------|----------|--------|----------|----------|-----------|-----|
| 1W          | 252y     | 223y          | 149.8mph   | 107.0mph   | STRAIGHT | SQUARE | 10.6°    | 0.0°     | 1055rpm   | 33  |
|             | 251y     | 213y          | 149.8mph   | 107.0mph   | STRAIGHT | SQUARE | 9.6°     | 0.0°     | 956rpm    | 34  |
| THE RESERVE | 248y     | 216y          | 149.8mph   | 107.0mph   | STRAIGHT | SQUARE | 9.9°     | 0.0°     | 993rpm    | 35  |
| No. 15      | 256y     | 214y          | 149.8mph   | 107.0mph   | STRAIGHT | SQUARE | 9.6°     | 0.0°     | 962rpm    | 36  |
|             | 252y     | 224y          | 149.8mph   | 107.0mph   | STRAIGHT | SQUARE | 10.8°    | 0.0°     | 1076rpm   | 37  |
|             | 251y     | 218y          | 149.8mph   | 107.0mph   | STRAIGHT | SQUARE | 10.0°    | 0.0°     | 999rpm    | 38  |
|             | 243y     | 21 <b>3</b> y | 149.8mph   | 107.0mph   | STRAIGHT | SQUARE | 9.5°     | 0.0°     | 949rpm    | 39  |
| -4 1/2      | 248y     | 215y          | 149.8mph   | 107.0mph   | STRAIGHT | SQUARE | 9.8°     | 0.0°     | 978rpm    | 40  |
|             | 253y     | 216y          | 149.8mph   | 107.0mph   | STRAIGHT | SQUARE | 9.7°     | 0.0°     | 973rpm    | 41  |
| -           | 253y     | 224y          | 149.8mph   | 107.0mph   | STRAIGHT | SQUARE | 10.7°    | 0.0°     | 1069rpm   | 42  |
| 4           | 245y     | 210y          | 149.8mph   | 107.0mph   | STRAIGHT | SQUARE | 9.5°     | 0.0°     | 946rpm    | 43  |
|             | 255y     | 213y          | 149.8mph   | 107.0mph   | STRAIGHT | SQUARE | 9.4°     | 0.0°     | 941rpm    | 44  |
| 5<br>3573:  | 250y     | 217y          | 149.8mph   | 107.0mph   | STRAIGHT | SQUARE | 9.9°     | 0.0°     | 991rpm    | 12  |