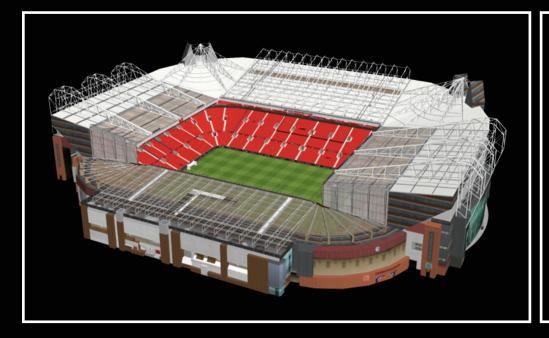

## SURROUND SPORTS SIMULATOR

Whether for commercial or home use, the Surround Sports Simulator is a fantastic way to enhance stadium tours, training sessions, competitions or to enjoy several popular sports indoors whatever the weather. Easily convert any room from a leisure facility, sports bar, hotel or even your own home into an interactive sporting experience that can be enjoyed all year round.

#### SURROUND SPORTS

Our Multi Sports Simulator, currently includes 32+ Sports Including: Football, Rugby Union, American Football, Ice Hockey, Basketball, Tennis, Australian Football, Rugby League, Field Hockey, Gaelic Football, Bandy Soccer Golf and Putting. Interactive Sports currently under development include Baseball, Cricket, Futsal, Handball, Hurling, Lacrosse, Netball and Volleyball, our multi sports simulator, is already the most comprehensive interactive multi sports simulator in the world.

#### SURROUND SPORTS VENUES

32+ SPORTS PLAYABLE 795+ CHALLENGES 2,581+ SPORTING VENUES

LONDON, MANCHESTER, BARCELONA, MADRID, MUNICH, DORTMUND, PARIS, MONACO, ROME, MILAN, AMSTERDAM, EINDHOVEN, MOSCOW, SOCHI, LOS ANGELES, ISTANBUL