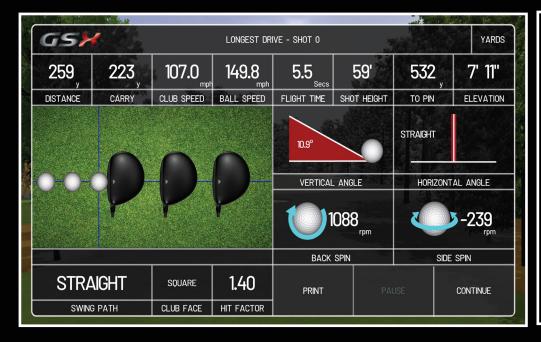

#### **GSX LONGEST DRIVE**

Longest Drive players to compete in a longest drive competition on Par 4's and 5's for each course. Choose to play from the competition tee, mens tee or forward position (ladies). Choose from bright, normal, cloudy or rain conditions and select the wind strength to increase difficulty. Players are offered 1, 2 or 3 attempts, and after each shot, a leader board is shown listing the leading players in order of their distance. Up to four contests can be played at once - men's, ladies, seniors and juniors, and play can be switched from right to left handed at any time.

#### **GSX SHOT PERFORMANCE**

Accurate shot performance information is displayed after each shot. Analyse shot performance in 10th of miles per hour and 10ths of a degree for club speed, ball speed, swing path, club face angle, horizontal launch angle, vertical launch angle, distance, carry, back spin, side spin, distance to cup, elevation and lie position.