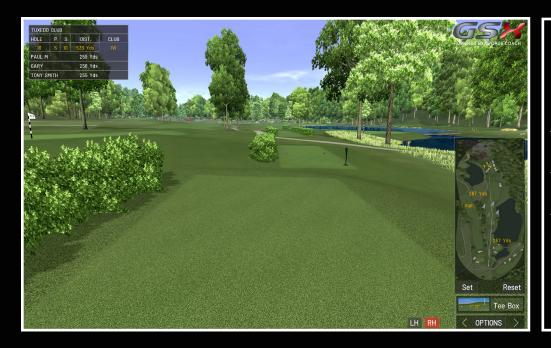

### **GSX SHOT PERFORMANCE**

The main menu offers 8 quick and easy to use options. Play a new game, Practice your game using the Virtual Range, Virtual Chip and Virtual Putt features. A Course Library option also offers a list of up to date courses that are available.

A Course Library option also offers a list of up to date courses that are available. Choose to play two contests including Nearest to Pin and Longest Drive and Resume a previous saved game.

#### **GSX LONGEST DRIVE**

Longest Drive players to compete in a longest drive competition on Par 4's and 5's for each course. Choose to play from the competition tee, mens tee or forward position (ladies). Choose from bright, normal, cloudy or rain conditions and select the wind strength to increase difficulty. Players are offered 1, 2 or 3 attempts, and after each shot, a leader board is shown listing the leading players in order of their distance. Up to four contests can be played at once - men's, ladies, seniors and juniors, and play can be switched from right to left handed at any time.