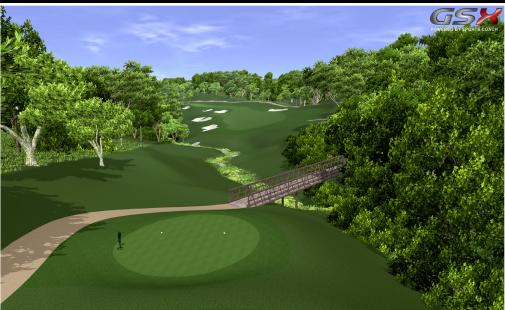

## GSX GOLF COURSES

65 GSX Courses are supplied fully playable in the Golf Simulator, with very realistic graphics that are regularly enhanced.

#### GSX GOLF COURSES

65 GSX Courses are supplied fully playable in the Golf Simulator, with very realistic graphics that are regularly enhanced.

Sports Coach's GSX HD Golf Simulator software provides golfers with the most advanced golf simulator graphics, with the most accurate detection system, along with Free of Charge software updates for life. Play a round of Golf or Analyse shots on the Virtual Range, Virtual Chip and Virtual Putting Green. Play All Year Round on 60+ GSX Golf Courses, with 100+ GSX Golf Courses under development.