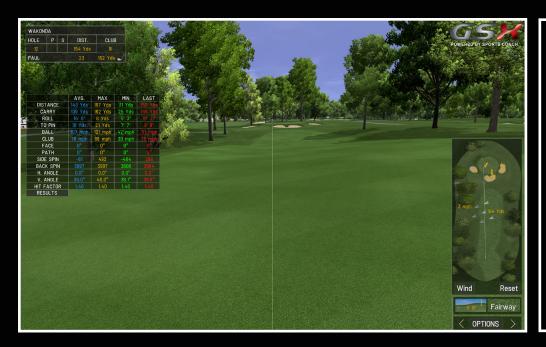

## **GSX VIRTUAL RANGE**

Select the Virtual Range to practise all types of drives, long iron and mid iron shots. During play the analysis pane on the left side of the screen is updated after each shot showing distance, carry, roll, ball speed, club face angle, club head path, side spin, back spin, horizontal and vertical launch angles and offline accuracy