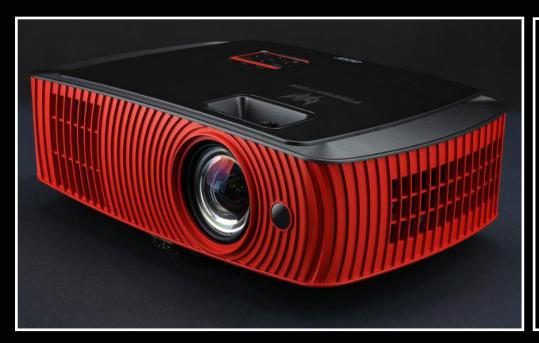

## **HD PROJECTOR**

x3 Short Throw Full HD 16:9 Projector 1920 x 1080p Resolution 2,200 ANSI lumens 10,000:1 Colour Contrast, 3D-capable via HDMI Inputs NVidia 3DTV Play ready