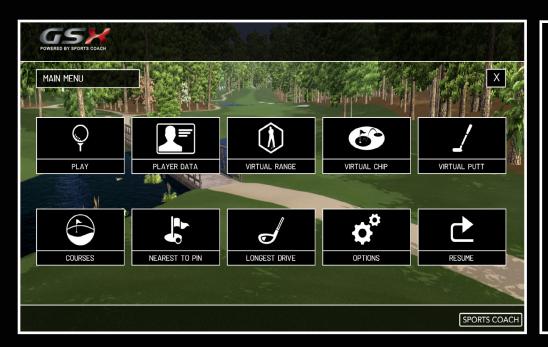

### **GSX SHOT PERFORMANCE**

The main menu offers 8 quick and easy to use options. Play a new game, Practice your game using the Virtual Range, Virtual Chip and Virtual Putt features. A Course Library option also offers a list of up to date courses that are available.

A Course Library option also offers a list of up to date courses that are available. Choose to play two contests including Nearest to Pin and Longest Drive and Resume a previous saved game.

### GSX GOLF SOFTWARE

GSX Golf Software (Surround)

GSX Player Data

GSX Virtual Range

**GSX Virtual Chip** 

**GSX Virtual Putt** 

GSX 65 Golf Courses

**GSX Nearest To Pin** 

GSX Longest Drive

GSX Default Options

**GSX** Resume Round