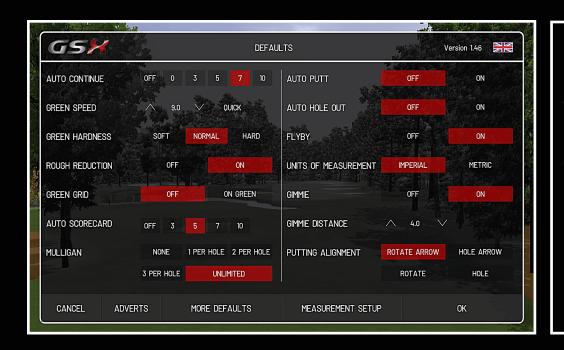

### **GSX DEFAULTS**

Accurately adjust the responsiveness of stimp speed, green hardness and putting alignment. Choose to apply rough reduction, switch the units of measurement between yards and metres.

Customise play by setting a time limit, auto hole out, gimme distances, et the system to auto hole out and choose to permit mulligans.