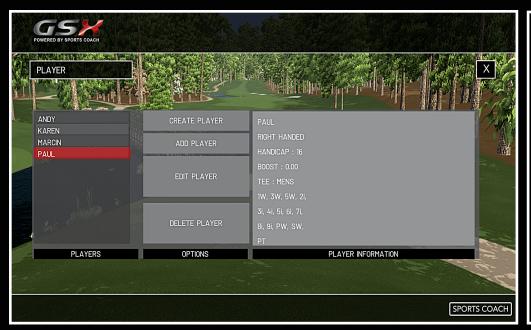

## **GSX CREATE AND CUSTOMISE**

A simple to use interface allows you to effortlessly create players to match their style of play. Select any of three tee positions - Competition, Men's or Ladies. Pick 14 suited clubs for your bag and customise the suggested club displayed by increasing or decreasing your preferred club length. Set your player to left or right-handed.

Choose a handicap, and set boost to customise the system to respond with longer or shorter carry during shot calculations.