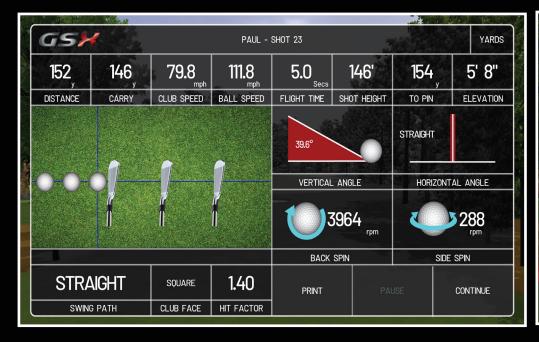

### **GSX VIRTUAL CHIPPING**

Virtual Chipping allows players to practice all types of mid iron shorts and short iron shots. Players can set the conditions to bright, cloudy, normal or rain, and set the wind to fine or gusty to alter the flight performance. Select a club and choose to play from any position. Play as many practice chips as you like, then review on screen club averages showing distance, carry, roll, to pin distance, ball speed, club speed, face angle, swing path, side spin, back spin and launch angle.

#### **GSX SHOT PERFORMANCE**

Accurate shot performance information is displayed after each shot. Analyse shot performance in 10th of miles per hour and 10ths of a degree for club speed, ball speed, swing path, club face angle, horizontal launch angle, vertical launch angle, distance, carry, back spin, side spin, distance to cup, elevation and lie position.