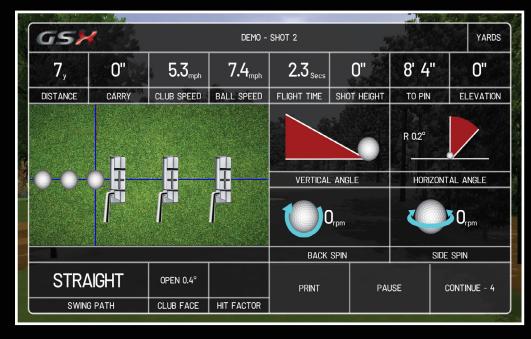

#### **GSX SHOT PERFORMANCE**

Accurate shot performance information is displayed after each shot. Analyse shot performance in 10th of miles per hour and 10ths of a degree for club speed, ball speed, swing path, club face angle, horizontal launch angle, vertical launch angle, distance, carry, back spin, side spin, distance to cup, elevation and lie position.