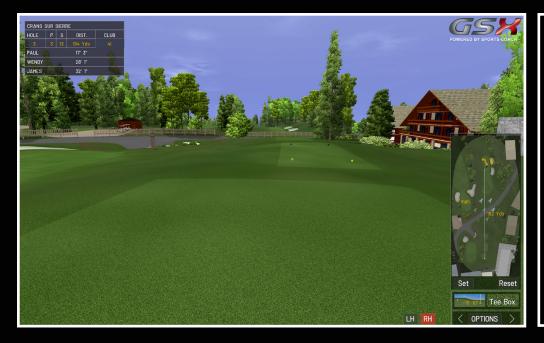

## GSX GOLF COURSES

65 GSX Courses are supplied fully playable in the Golf Simulator, with very realistic graphics that are regularly enhanced.

#### GSX GOLF COURSES

65 GSX Courses are supplied fully playable in the Golf Simulator, with very realistic graphics that are regularly enhanced.

Sports Coach's GSX HD Golf Simulator software provides golfers with the most advanced golf simulator graphics, with the most accurate detection system, along with Free of Charge software updates for life. Play a round of Golf or Analyse shots on the Virtual Range, Virtual Chip and Virtual Putting Green. Play All Year Round on 60+ GSX Golf Courses, with 100+ GSX Golf Courses under development.