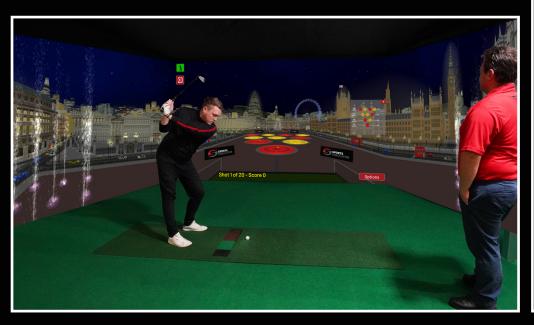

## SURROUND SPORTS SIMULATOR

Whether for commercial or home use, the Surround Sports Simulator is a fantastic way to enhance stadium tours, training sessions, competitions or to enjoy several popular sports indoors whatever the weather. Easily convert any room from a leisure facility, sports bar, hotel or even your own home into an interactive sporting experience that can be enjoyed all year round.

#### SURROUND SPORTS

Our Multi Sports Simulator, currently includes 32+ Sports Including: Football, Rugby Union, American Football, Ice Hockey, Basketball, Tennis, Australian Football, Rugby League, Field Hockey, Gaelic Football, Bandy Soccer Golf and Putting. Interactive Sports currently under development include Baseball, Cricket, Futsal, Handball, Hurling, Lacrosse, Netball and Volleyball, our multi sports simulator, is already the most comprehensive interactive multi sports simulator in the world.

#### SURROUND SPORTS VENUES

32+ SPORTS PLAYABLE 795+ CHALLENGES 2,581+ SPORTING VENUES

LONDON, MANCHESTER, BARCELONA, MADRID, MUNICH, DORTMUND, PARIS, MONACO, ROME, MILAN, AMSTERDAM, EINDHOVEN, MOSCOW, SOCHI, LOS ANGELES, ISTANBUL