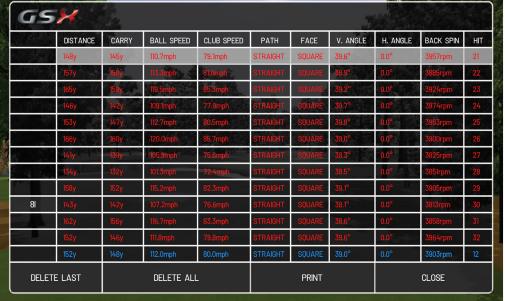

## **GSX VIRTUAL RANGE**

Select the Virtual Range to practise all types of drives, long iron and mid iron shots. During play the analysis pane on the left side of the screen is updated after each shot showing distance, carry, roll, ball speed, club face angle, club head path, side spin, back spin, horizontal and vertical launch angles and offline accuracy

|             | DISTANCE | CARRY         | BALL SPEED | CLUB SPEED | PATH     | FACE   | V. ANGLE | H. ANGLE | BACK SPIN | HIT |
|-------------|----------|---------------|------------|------------|----------|--------|----------|----------|-----------|-----|
| 1W          | 252y     | 223y          | 149.8mph   | 107.0mph   | STRAIGHT | SQUARE | 10.6°    | 0.0°     | 1055rpm   | 33  |
|             | 251y     | 213y          | 149.8mph   | 107.0mph   | STRAIGHT | SQUARE | 9.6°     | 0.0°     | 956rpm    | 34  |
| THE RESERVE | 248y     | 216y          | 149.8mph   | 107.0mph   | STRAIGHT | SQUARE | 9.9°     | 0.0°     | 993rpm    | 35  |
| No. 15      | 256y     | 214y          | 149.8mph   | 107.0mph   | STRAIGHT | SQUARE | 9.6°     | 0.0°     | 962rpm    | 36  |
|             | 252y     | 224y          | 149.8mph   | 107.0mph   | STRAIGHT | SQUARE | 10.8°    | 0.0°     | 1076rpm   | 37  |
|             | 251y     | 218y          | 149.8mph   | 107.0mph   | STRAIGHT | SQUARE | 10.0°    | 0.0°     | 999rpm    | 38  |
|             | 243y     | 21 <b>3</b> y | 149.8mph   | 107.0mph   | STRAIGHT | SQUARE | 9.5°     | 0.0°     | 949rpm    | 39  |
| -4 1/2      | 248y     | 215y          | 149.8mph   | 107.0mph   | STRAIGHT | SQUARE | 9.8°     | 0.0°     | 978rpm    | 40  |
|             | 253y     | 216y          | 149.8mph   | 107.0mph   | STRAIGHT | SQUARE | 9.7°     | 0.0°     | 973rpm    | 41  |
| -           | 253y     | 224y          | 149.8mph   | 107.0mph   | STRAIGHT | SQUARE | 10.7°    | 0.0°     | 1069rpm   | 42  |
| 4           | 245y     | 210y          | 149.8mph   | 107.0mph   | STRAIGHT | SQUARE | 9.5°     | 0.0°     | 946rpm    | 43  |
|             | 255y     | 213y          | 149.8mph   | 107.0mph   | STRAIGHT | SQUARE | 9.4°     | 0.0°     | 941rpm    | 44  |
| 5<br>3573:  | 250y     | 217y          | 149.8mph   | 107.0mph   | STRAIGHT | SQUARE | 9.9°     | 0.0°     | 991rpm    | 12  |