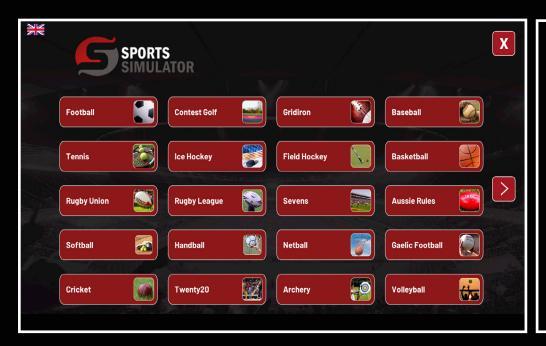

#### SURROUND SPORTS

Our Multi Sports Simulator, currently includes 32+ Sports Including: Football, Rugby Union, American Football, Ice Hockey, Basketball, Tennis, Australian Football, Rugby League, Field Hockey, Gaelic Football, Bandy Soccer Golf and Putting. Interactive Sports currently under development include Baseball, Cricket, Futsal, Handball, Hurling, Lacrosse, Netball and Volleyball, our multi sports simulator, is already the most comprehensive interactive multi sports simulator in the world.

#### SURROUND SPORTS VENUES

32+ SPORTS PLAYABLE 795+ CHALLENGES 2,581+ SPORTING VENUES

LONDON, MANCHESTER, BARCELONA, MADRID, MUNICH, DORTMUND, PARIS, MONACO, ROME, MILAN, AMSTERDAM, EINDHOVEN, MOSCOW, SOCHI, LOS ANGELES, ISTANBUL