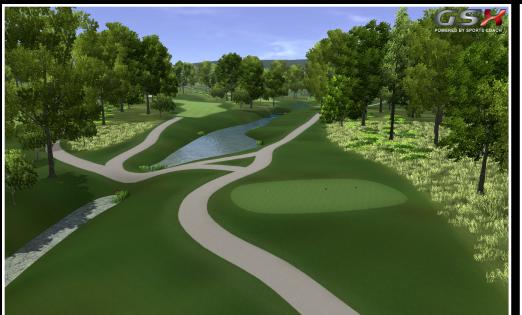

## GSX GOLF COURSES

65 GSX Courses are supplied fully playable in the Golf Simulator, with very realistic graphics that are regularly enhanced.

#### GSX GOLF COURSES

65 GSX Courses are supplied fully playable in the Golf Simulator, with very realistic graphics that are regularly enhanced.

Sports Coach's GSX HD Golf Simulator software provides golfers with the most advanced golf simulator graphics, with the most accurate detection system, along with Free of Charge software updates for life. Play a round of Golf or Analyse shots on the Virtual Range, Virtual Chip and Virtual Putting Green. Play All Year Round on 60+ GSX Golf Courses, with 100+ GSX Golf Courses under development.