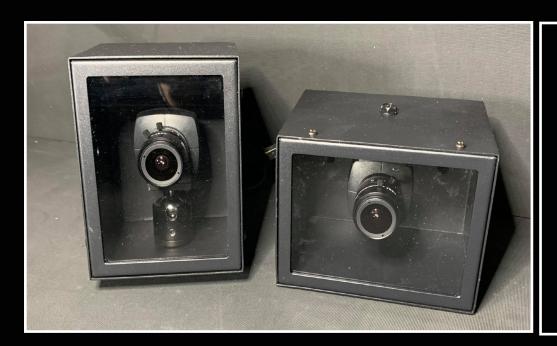

## SUPER SPEED USB 3.0 CAMERAS

Two USB 3.0 Super Speed Cameras work simultaneously at separate 90 degree angles to create the world's most accurate 3 dimensional ball flight model.