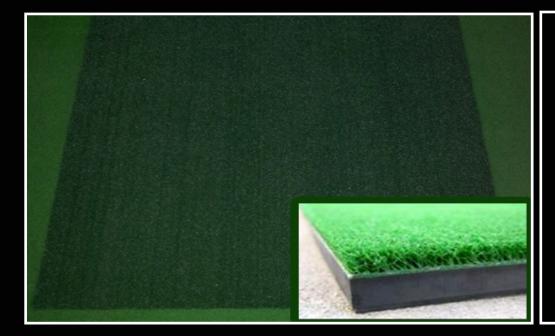

## TWO STANCE MATS

1m x 1m Astroturf Grassed Mats on a specially designed Foam Composite Base.

## ONE HOLDING MAT

1m x 1m Astroturf Grassed Mat on a specially designed Foam Composite Base with multi surface mat cutout.

## **BAY CARPET**

Dark Green Non Reflective  $2m \times 15m$  Carpet, used with the Overhead Camera System.