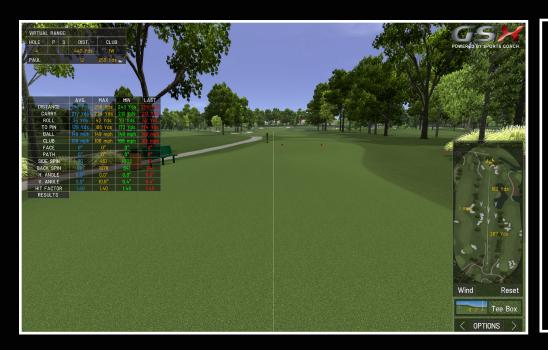

## **GSX VIRTUAL RANGE**

Select the Virtual Range to practise all types of drives, long iron and mid iron shots. During play the analysis pane on the left side of the screen is updated after each shot showing distance, carry, roll, ball speed, club face angle, club head path, side spin, back spin, horizontal and vertical launch angles and offline accuracy

|             | DISTANCE | CARRY         | BALL SPEED | CLUB SPEED | PATH     | FACE   | V. ANGLE | H. ANGLE | BACK SPIN | HIT |
|-------------|----------|---------------|------------|------------|----------|--------|----------|----------|-----------|-----|
| 1W          | 252y     | 223y          | 149.8mph   | 107.0mph   | STRAIGHT | SQUARE | 10.6°    | 0.0°     | 1055rpm   | 33  |
|             | 251y     | 213y          | 149.8mph   | 107.0mph   | STRAIGHT | SQUARE | 9.6°     | 0.0°     | 956rpm    | 34  |
| THE RESERVE | 248y     | 216y          | 149.8mph   | 107.0mph   | STRAIGHT | SQUARE | 9.9°     | 0.0°     | 993rpm    | 35  |
| No. 15      | 256y     | 214y          | 149.8mph   | 107.0mph   | STRAIGHT | SQUARE | 9.6°     | 0.0°     | 962rpm    | 36  |
|             | 252y     | 224y          | 149.8mph   | 107.0mph   | STRAIGHT | SQUARE | 10.8°    | 0.0°     | 1076rpm   | 37  |
|             | 251y     | 218y          | 149.8mph   | 107.0mph   | STRAIGHT | SQUARE | 10.0°    | 0.0°     | 999rpm    | 38  |
|             | 243y     | 21 <b>3</b> y | 149.8mph   | 107.0mph   | STRAIGHT | SQUARE | 9.5°     | 0.0°     | 949rpm    | 39  |
| -4 1/2      | 248y     | 215y          | 149.8mph   | 107.0mph   | STRAIGHT | SQUARE | 9.8°     | 0.0°     | 978rpm    | 40  |
|             | 253y     | 216y          | 149.8mph   | 107.0mph   | STRAIGHT | SQUARE | 9.7°     | 0.0°     | 973rpm    | 41  |
| -           | 253y     | 224y          | 149.8mph   | 107.0mph   | STRAIGHT | SQUARE | 10.7°    | 0.0°     | 1069rpm   | 42  |
| 4           | 245y     | 210y          | 149.8mph   | 107.0mph   | STRAIGHT | SQUARE | 9.5°     | 0.0°     | 946rpm    | 43  |
|             | 255y     | 213y          | 149.8mph   | 107.0mph   | STRAIGHT | SQUARE | 9.4°     | 0.0°     | 941rpm    | 44  |
| 5<br>3573:  | 250y     | 217y          | 149.8mph   | 107.0mph   | STRAIGHT | SQUARE | 9.9°     | 0.0°     | 991rpm    | 12  |