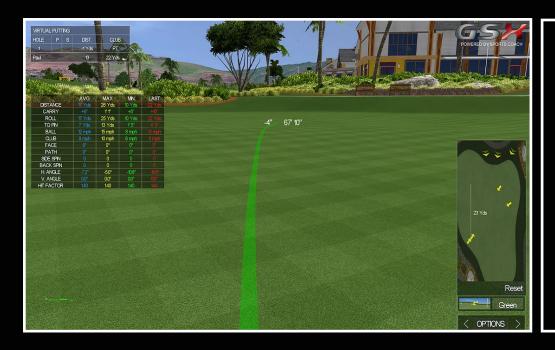

## **GSX VIRTUAL PUTTING**

Using the USB 3.0 Super Speed Camera Technology, putting is the world's most accurate, giving an extremely high precision and realistic representation of the putt. Measuring ball direction within a degree and ball speed to 1/100th of a mile an hour, putts can be measured accurately over the contoured 3 dimensional green, for each particular putt played.