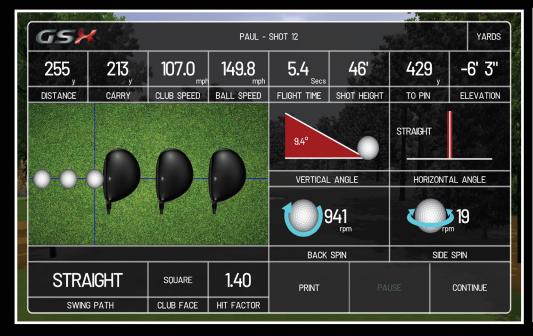

#### **GSX SHOT PERFORMANCE**

Accurate shot performance information is displayed after each shot. Analyse shot performance in 10th of miles per hour and 10ths of a degree for club speed, ball speed, swing path, club face angle, horizontal launch angle, vertical launch angle, distance, carry, back spin, side spin, distance to cup, elevation and lie position.