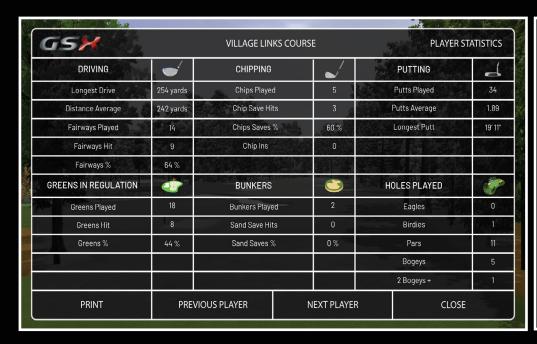

#### **GSX STATISTICS**

Statistics can be viewed or printed out at any point during a game, showing all golfers own detailed game performance for driving distance, driving accuracy, greens in regulation, chipping accuracy, sand saves, putts per round and hole performance results.