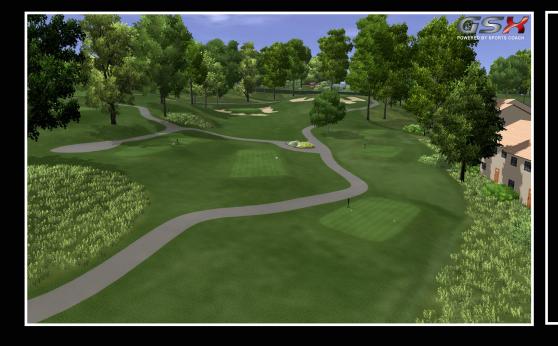

## GSX GOLF COURSES

65 GSX Courses are supplied fully playable in the Golf Simulator, with very realistic graphics that are regularly enhanced.

#### GSX GOLF COURSES

65 GSX Courses are supplied fully playable in the Golf Simulator, with very realistic graphics that are regularly enhanced.

Sports Coach's GSX HD Golf Simulator software provides golfers with the most advanced golf simulator graphics, with the most accurate detection system, along with Free of Charge software updates for life. Play a round of Golf or Analyse shots on the Virtual Range, Virtual Chip and Virtual Putting Green. Play All Year Round on 60+ GSX Golf Courses, with 100+ GSX Golf Courses under development.