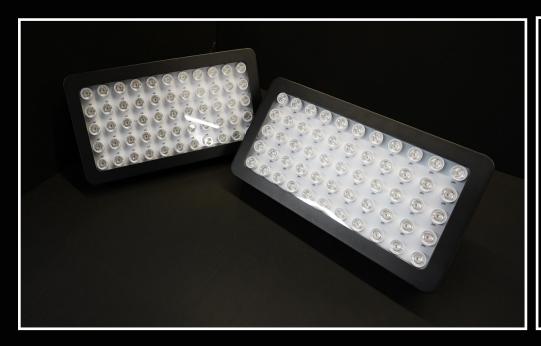

## **INFRARED LIGHTING**

X4 Sports Coach Infrared Lighting units uses 55 low wattage Infrared LED's. No light can be seen emitting from the light unit, improving on ball detection and projected image quality.