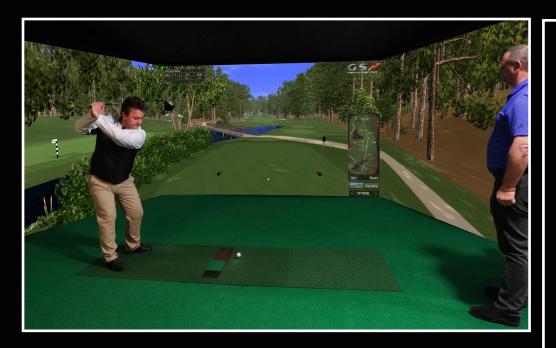

## SURROUND SUPER HD SIMULATOR PACKAGE

GSX Surround Software including Arcadia Ranch Golf Course GSX Course Package (65 Courses in Total).

GSX Virtual Ranges.

GSX Tournaments.

Surround Sports Software (32+ Sports - 795+ Challenges and 2,581 Sporting Venues)

## GSX GOLF COURSES

65 GSX Courses are supplied fully playable in the Golf Simulator, with very realistic graphics that are regularly enhanced.

#### GSX GOLF COURSES

65 GSX Courses are supplied fully playable in the Golf Simulator, with very realistic graphics that are regularly enhanced.

Sports Coach's GSX HD Golf Simulator software provides golfers with the most advanced golf simulator graphics, with the most accurate detection system, along with Free of Charge software updates for life. Play a round of Golf or Analyse shots on the Virtual Range, Virtual Chip and Virtual Putting Green. Play All Year Round on 60+ GSX Golf Courses, with 100+ GSX Golf Courses under development.