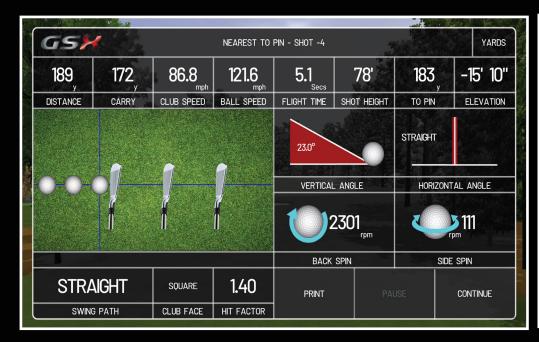

# **GSX NEAREST TO PIN**

Nearest to Pin is a competition mode that allows players to compete on any Par 3 holes on any course. Players can choose to set the contest from the competition tee, mens tee or forward position (ladies). Choose the weather conditions from bright, normal, cloudy or rain and set the wind type to increase difficulty. Players then compete to hit as close to the pin as they can with the system offering 1, 2 or 3 attempts per player. During the contest, any shot that lands on the green gets an automatic reverse replay. After every shot the leader board is shown listing the leading players in order of their distance to the pin. Up to four contests can be played at once – mens, ladies, seniors and juniors, and play can be switched from right to left handed at any time.



| GSX - NEAREST TO PIN LEADERBOARD |       |             |        |  |  |  |  |  |  |
|----------------------------------|-------|-------------|--------|--|--|--|--|--|--|
| 1 sт                             | PAUL  | 07893378871 | 17' 3" |  |  |  |  |  |  |
| 2 ND                             | WENDY | 07729119865 | 28' 1" |  |  |  |  |  |  |
| 3 RD                             | JAMES | 07294674299 | 32' 1" |  |  |  |  |  |  |
| 4 тн                             | SCOTT | 07411724189 | 51' 7" |  |  |  |  |  |  |
| 5 тн                             |       |             |        |  |  |  |  |  |  |
| 6 тн                             |       |             |        |  |  |  |  |  |  |
| 7 тн                             |       |             |        |  |  |  |  |  |  |
| 8 тн