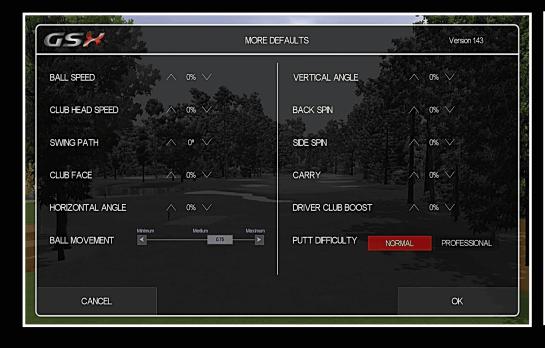

#### **GSX MORE DEFAULTS**

Accurately adjust the responsiveness to ball speed, club speed, swing path, club face, horizontal launch, vertical launch, back spin, side spin and carry to act as a boost.