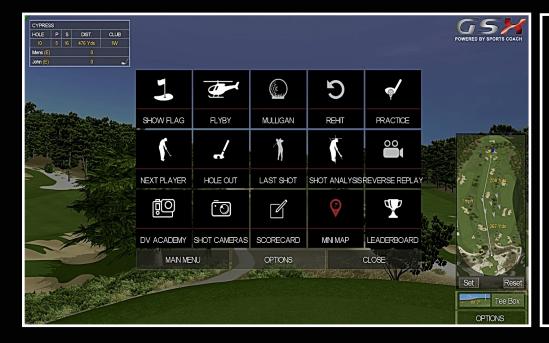

### GSX IN GAME OPTIONS

Select from, Show Flag, Flyby, Mulligan, Rehit, Practice, Next Player, Hole Out, See your Last Shot, Shot Analysis, Reverse Replay, Digital Video Screen, Change Shot Cameras, See Scorecard, Mini Map and view the Leaderboard.