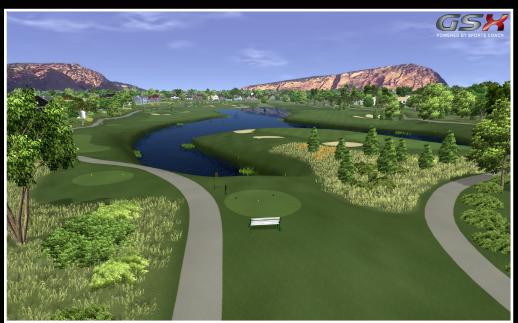

## GSX GOLF COURSES

65 GSX Courses are supplied fully playable in the Golf Simulator, with very realistic graphics that are regularly enhanced.

#### GSX GOLF COURSES

65 GSX Courses are supplied fully playable in the Golf Simulator, with very realistic graphics that are regularly enhanced.

Sports Coach's GSX HD Golf Simulator software provides golfers with the most advanced golf simulator graphics, with the most accurate detection system, along with Free of Charge software updates for life. Play a round of Golf or Analyse shots on the Virtual Range, Virtual Chip and Virtual Putting Green. Play All Year Round on 60+ GSX Golf Courses, with 100+ GSX Golf Courses under development.