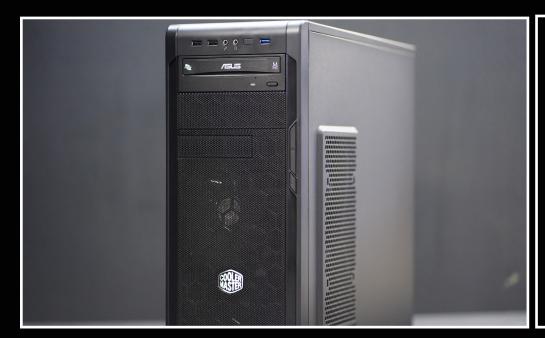

## HI-SPEC i5 COMPUTER

A Powerful Intel i5 Computer System, with keyboard, mouse, speakers and cabinet.