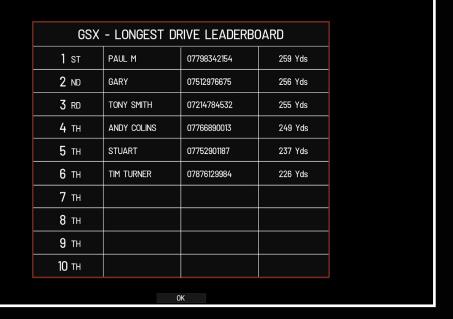

#### **GSX LONGEST DRIVE**

Longest Drive players to compete in a longest drive competition on Par 4's and 5's for each course. Choose to play from the competition tee, mens tee or forward position (ladies). Choose from bright, normal, cloudy or rain conditions and select the wind strength to increase difficulty. Players are offered 1, 2 or 3 attempts, and after each shot, a leader board is shown listing the leading players in order of their distance. Up to four contests can be played at once - men's, ladies, seniors and juniors, and play can be switched from right to left handed at any time.