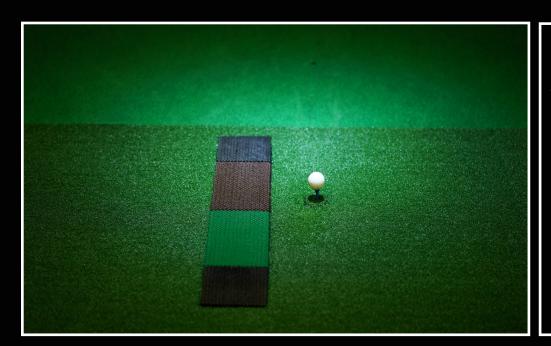

## TWO STANCE MATS

1m x 1m Astroturf Grassed Mats on a specially designed Foam Composite Base.

## ONE HOLDING MAT

1m x 1m Astroturf Grassed Mat on a specially designed Foam Composite Base with multi surface mat cutout.