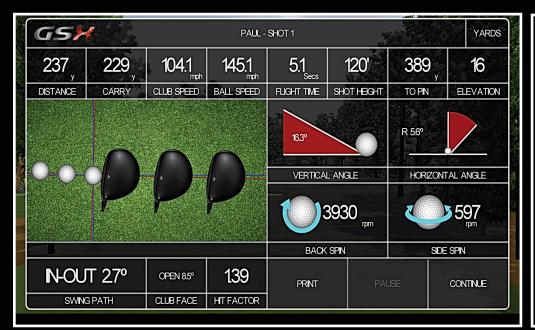

#### **GSX SHOT PERFORMANCE**

Accurate shot performance information is displayed after each shot. Analyse shot performance in 10th of miles per hour and 10ths of a degree for club speed, ball speed, swing path, club face angle, horizontal launch angle, vertical launch angle, distance, carry, back spin, side spin, distance to cup, elevation and lie position.