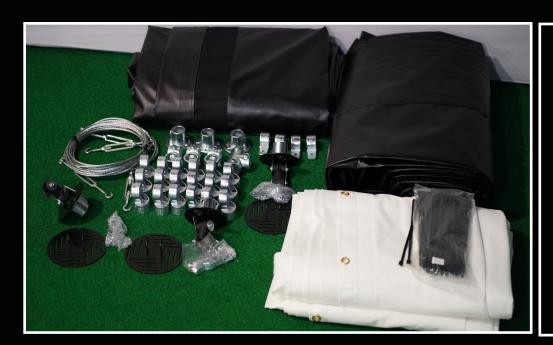

## SURROUND PVC CAGE & SCREEN

Surround PVC Cage & Canvas Strike Screen

Surround PVC Cage (three sided) 3.65 wide x 2.85m high. Surround Roof 5m wide at the front. Projection Strike Screen and Elastic Cord fittings included.

## STEEL FRAMEWORK

Galvanised Steel Framework, Steel Clamp Fittings and Instructions.