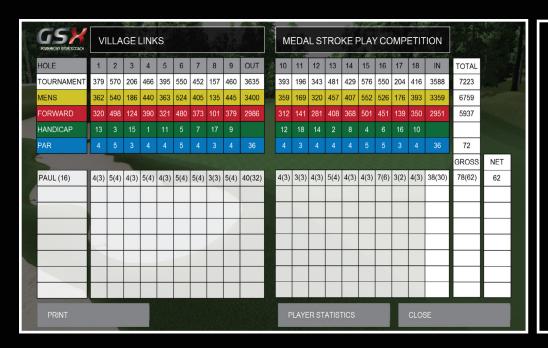

### **GSX SCORECARD**

The scorecard can be viewed or printed out at any point during the game, showing all golfers performance with their handicap calculated against the stroke index for the course selected.