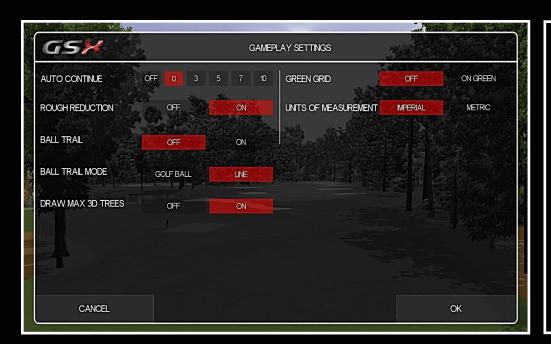

## **GSX GAMEPLAY SETTINGS**

Customise play by setting the following:

Auto Continue Rough Reduction Ball Trail Green Grid Unit Measurements