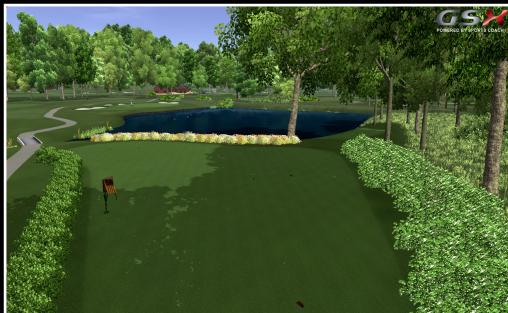

## GSX GOLF COURSES

65 GSX Courses are supplied fully playable in the Golf Simulator, with very realistic graphics that are regularly enhanced.

#### GSX GOLF COURSES

65 GSX Courses are supplied fully playable in the Golf Simulator, with very realistic graphics that are regularly enhanced.

Sports Coach's GSX HD Golf Simulator software provides golfers with the most advanced golf simulator graphics, with the most accurate detection system, along with Free of Charge software updates for life. Play a round of Golf or Analyse shots on the Virtual Range, Virtual Chip and Virtual Putting Green. Play All Year Round on 60+ GSX Golf Courses, with 100+ GSX Golf Courses under development.