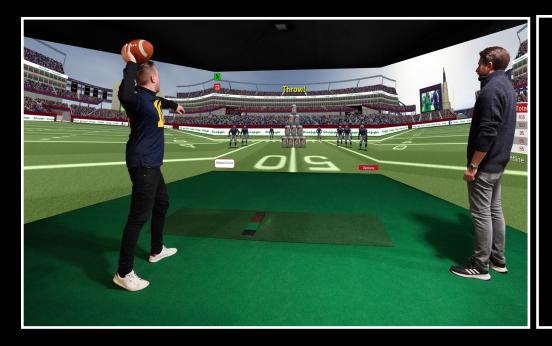

## SURROUND SPORTS SIMULATOR

Whether for commercial or home use, the Surround Sports Simulator is a fantastic way to enhance stadium tours, training sessions, competitions or to enjoy several popular sports indoors whatever the weather. Easily convert any room from a leisure facility, sports bar, hotel or even your own home into an interactive sporting experience that can be enjoyed all year round.

#### SURROUND SPORTS

Our Multi Sports Simulator, currently includes 32+ Sports Including: Football, Rugby Union, American Football, Ice Hockey, Basketball, Tennis, Australian Football, Rugby League, Field Hockey, Gaelic Football, Bandy Soccer Golf and Putting. Interactive Sports currently under development include Baseball, Cricket, Futsal, Handball, Hurling, Lacrosse, Netball and Volleyball, our multi sports simulator, is already the most comprehensive interactive multi sports simulator in the world.