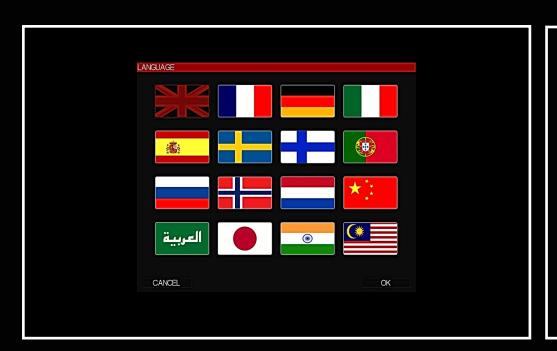

#### **GSX LANGUAGES**

Set the system to operate in any of 16 languages including:

English, French, German, Italian, Spanish, Swedish, Finnish, Portuguese, Russian, Norwegian, Dutch, Chinese, Arabic, Japanese, Indian & Malay.