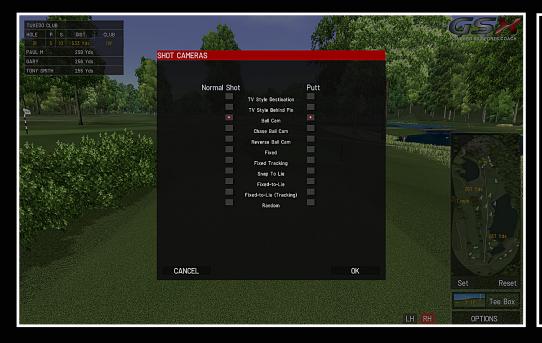

### **GSX SHOT CAMERAS**

Shot Cameras allows the golfer to select various ball flight camera modes from Fixed position, Ball Cam allowing you to fly with the ball in flight, Reverse ball flight and many more.