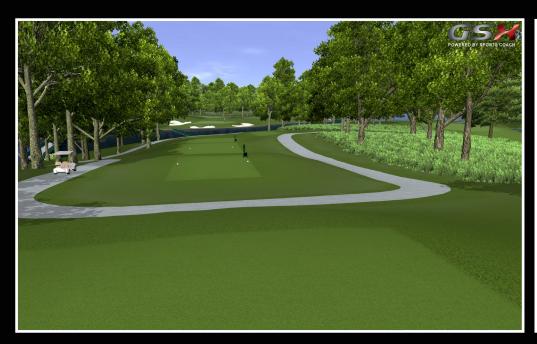

## GSX GOLF COURSES

65 GSX Courses are supplied fully playable in the Golf Simulator, with very realistic graphics that are regularly enhanced.

#### GSX GOLF COURSES

65 GSX Courses are supplied fully playable in the Golf Simulator, with very realistic graphics that are regularly enhanced.

Sports Coach's GSX HD Golf Simulator software provides golfers with the most advanced golf simulator graphics, with the most accurate detection system, along with Free of Charge software updates for life. Play a round of Golf or Analyse shots on the Virtual Range, Virtual Chip and Virtual Putting Green. Play All Year Round on 60+ GSX Golf Courses, with 100+ GSX Golf Courses under development.